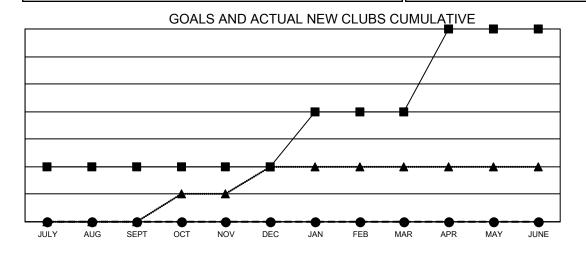

- CURRENT YEAR GOALS FOR NEW CLUBS

- CURRENT YEAR ACTUAL NEW CLUBS

▲ - LAST YEAR ACTUAL NEW CLUBS

| DROPPED CLUBS: 2          |    | 18 CLUBS OF 89 ADDED 1 OR MORE | GENDER DISTRIBUTION             |                |   |
|---------------------------|----|--------------------------------|---------------------------------|----------------|---|
|                           |    | NEW MEMBERS                    | MALE                            | 792 (39.50%)   |   |
| DROPPED MEMBERS           |    |                                | FEMALE                          | 1,213 (60.50%) |   |
| DECEASED                  | 3  | CLICK HERE FOR CUMULATIVE      | TOTAL FAMILY UNIT MEMBERS       |                | 0 |
| CLUB CANCELLED 0 OTHER 94 |    | MEMBERSHIP DATA                | FAMILY MEMBERS PAYING HALF DUES |                | 0 |
| TOTAL                     | 97 |                                | BOLS                            |                |   |