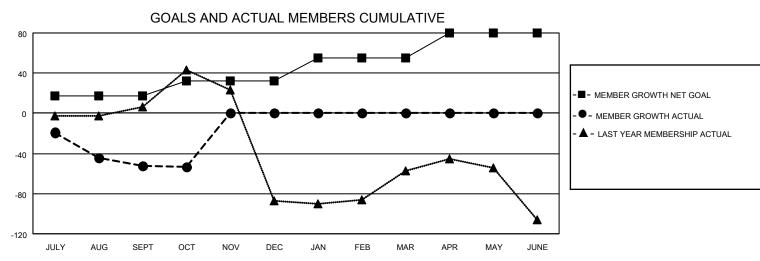

- CURRENT YEAR GOALS FOR NEW CLUBS

- CURRENT YEAR ACTUAL NEW CLUBS

▲ - LAST YEAR ACTUAL NEW CLUBS

| DROPPED CLUBS: 2          |    | 18 CLUBS OF 89 ADDED 1 OR MORE | GENDER DISTRIBUTION             |                |   |
|---------------------------|----|--------------------------------|---------------------------------|----------------|---|
|                           |    | NEW MEMBERS                    | MALE                            | 792 (39.50%)   |   |
| DROPPED MEMBERS           |    |                                | FEMALE                          | 1,213 (60.50%) |   |
| DECEASED                  | 3  | CLICK HERE FOR CUMULATIVE      | TOTAL FAMILY UNIT MEMBERS       |                | 0 |
| CLUB CANCELLED 0 OTHER 94 |    | MEMBERSHIP DATA                | FAMILY MEMBERS PAYING HALF DUES |                | 0 |
| TOTAL                     | 97 |                                | BOLS                            |                |   |